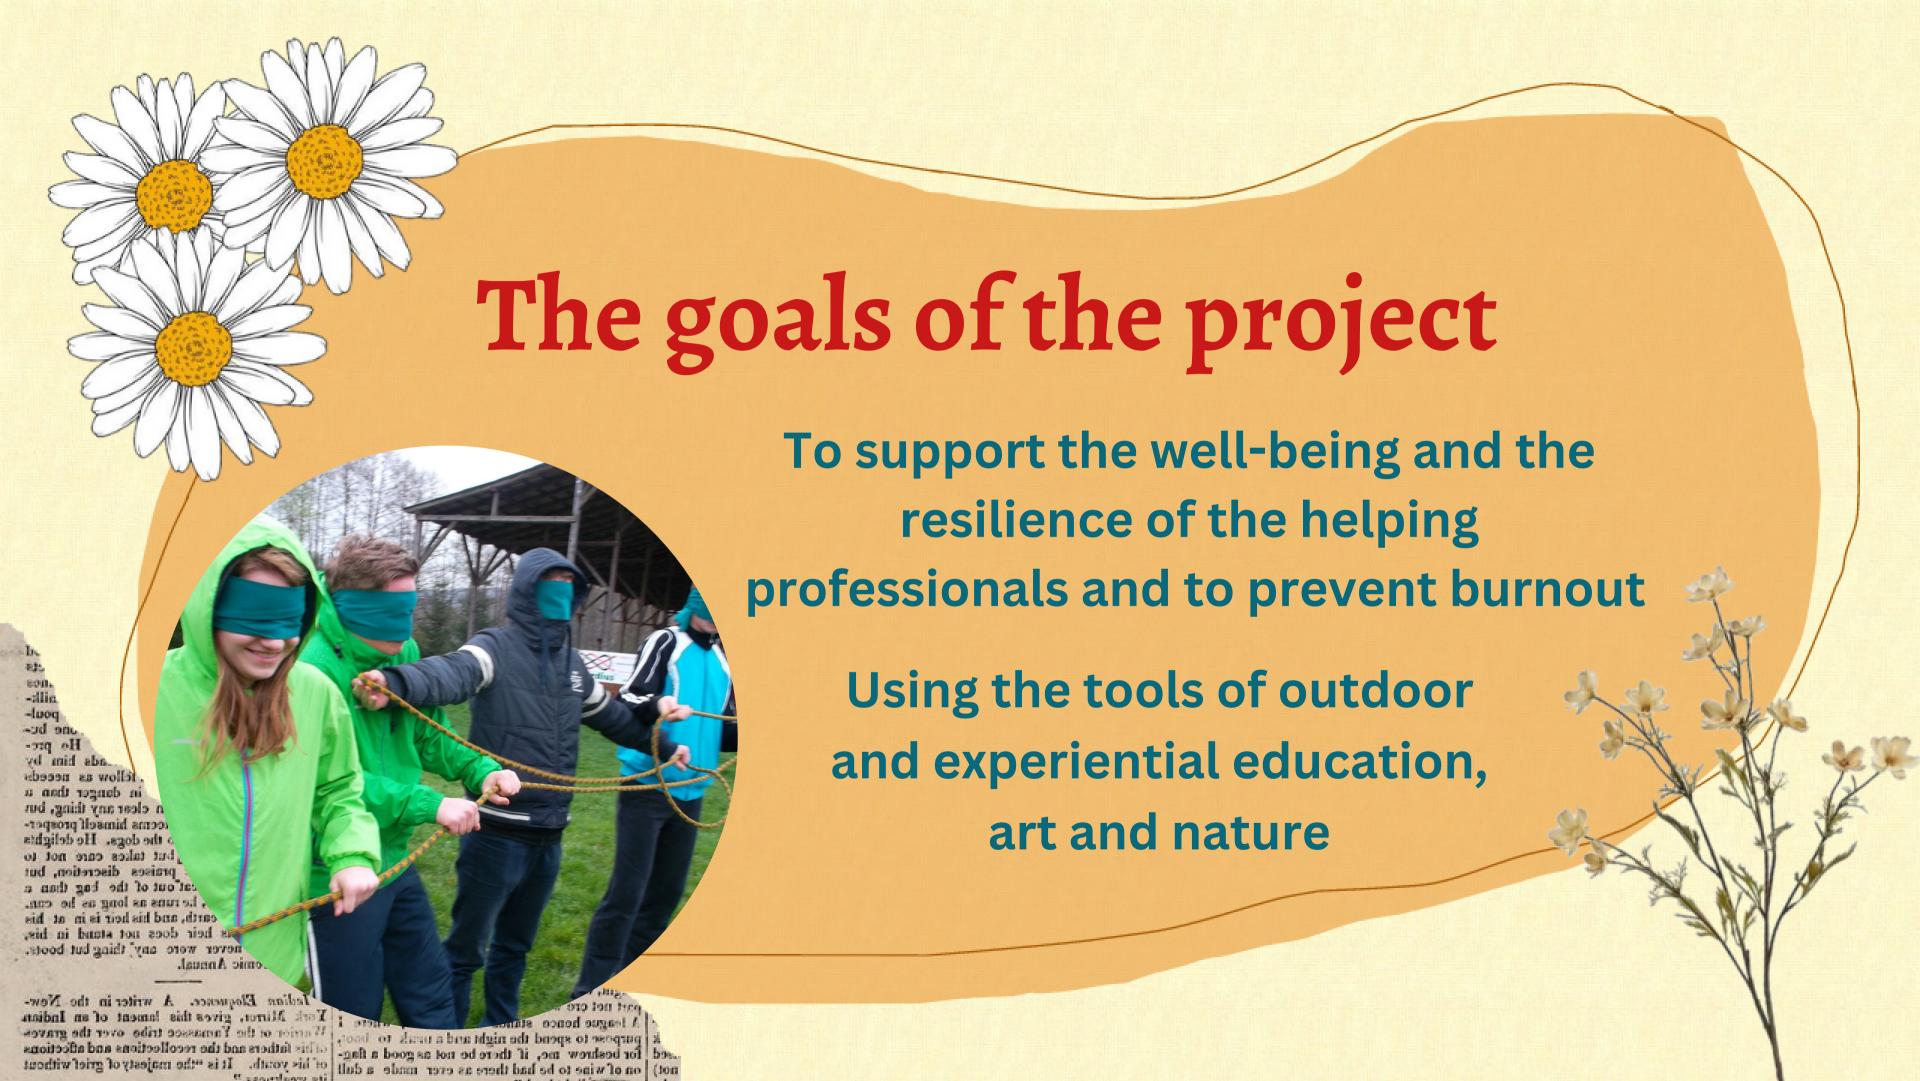

## HEARTLAND

Supporting well-being and preventing burnout

-:llia une buada him by fellow as neceds: in danger than a on clear any thing, but ... esteems himself prospers going to the dogs. He delights ers stakes, but takes care not to hunter. He praises discretion, but .. To conclude, he runs as long as he can. and then goes to earth, and his heir is in at his beath. But his heir does not stand in his, endereth wit," cried shors, for he never were any thing but boots.

## Elements of the training

- ropes course
- expedition
- team building
- developing trust
- art elements (painting, music, dance)
- learning through experience
- Heartland tools (easy to use activities

to support well being and prevent burnout)

caurchmen—prey bean suramy as bean caurchmen—prey be so well met, and by part net cre we drink a chirpin k purpose to spend the night and for beshrew me, if there be no not) on of wine to be had there as er